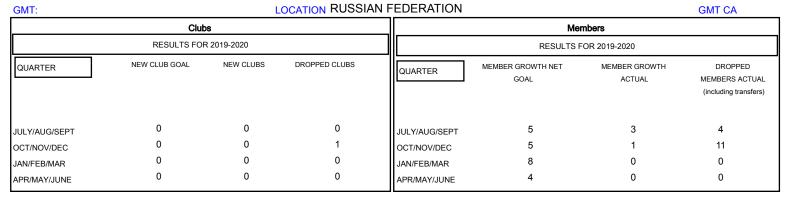

## MONTHLY MEMBERSHIP PROGRESS REPORT

District 123



## GOALS AND ACTUAL NEW CLUBS CUMULATIVE



## GOALS AND ACTUAL MEMBERS CUMULATIVE



| DROPPED CLUBS: 1 |    | 2 CLUBS OF 19 ADDED 1 OR MORE<br>NEW MEMBERS | GENDER DISTRIBUTION  MALE 97 (51.87%) |             |    |
|------------------|----|----------------------------------------------|---------------------------------------|-------------|----|
| DROPPED MEMBERS  |    |                                              | FEMALE                                | 90 (48.13%) |    |
| DECEASED         | 0  | CLICK HERE FOR CLIMIT ATIVE                  | TOTAL FAMILY UNIT MEMBERS             |             | 24 |
| CLUB CANCELLED   | 6  | CLICK HERE FOR CUMULATIVE MEMBERSHIP DATA    |                                       |             |    |
| OTHER            | 9  |