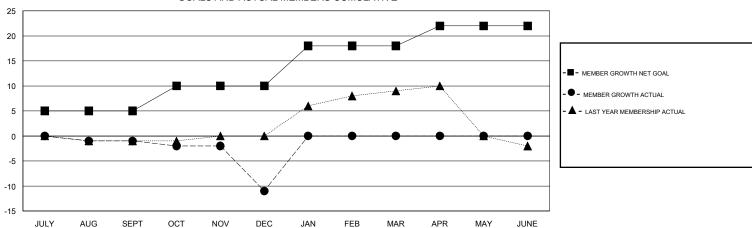

## GOALS AND ACTUAL MEMBERS CUMULATIVE

| DROPPED CLUBS: 1 |    | 2 CLUBS OF 19 ADDED 1 OR MORE<br>NEW MEMBERS | GENDER DISTRIBUTION  MALE 97 (51.87%) |             |    |
|------------------|----|----------------------------------------------|---------------------------------------|-------------|----|
| DROPPED MEMBERS  |    |                                              | FEMALE                                | 90 (48.13%) |    |
| DECEASED         | 0  | CLICK HERE FOR CLIMIT ATIVE                  | TOTAL FAMILY UNIT MEMBERS             |             | 24 |
| CLUB CANCELLED   | 6  | CLICK HERE FOR CUMULATIVE MEMBERSHIP DATA    |                                       |             |    |
| OTHER            | 9  |                                              | FAMILY MEMBERS PAYING HALF DUES       |             | 14 |
| TOTAL            | 15 |                                              |                                       |             |    |